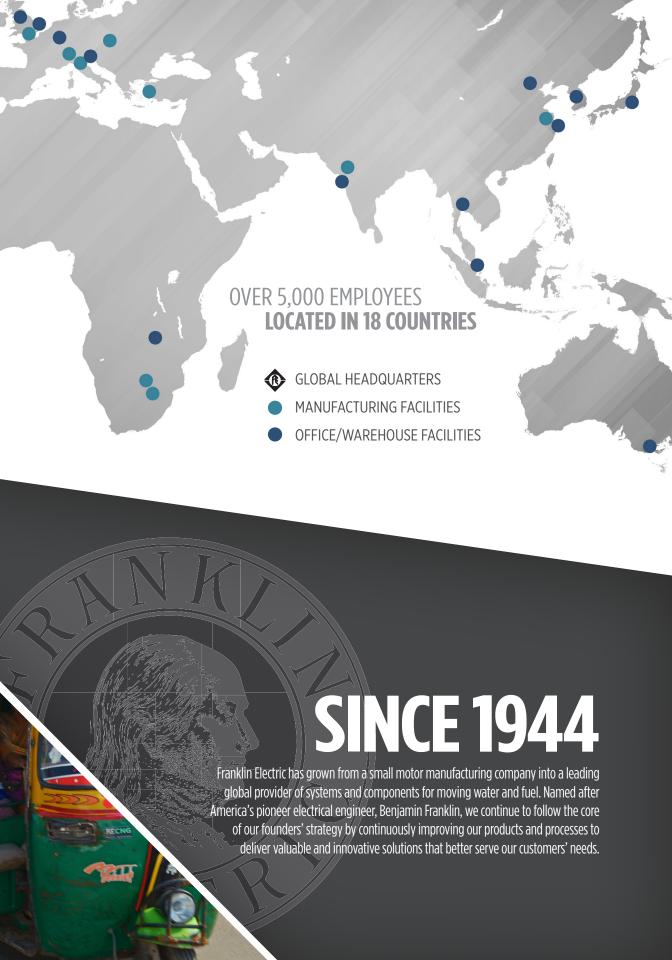

A majority of the world's fresh water is buried hundreds of feet below the ground.

We've impacted the lives of over 100,000 people by bringing this water to the surface.